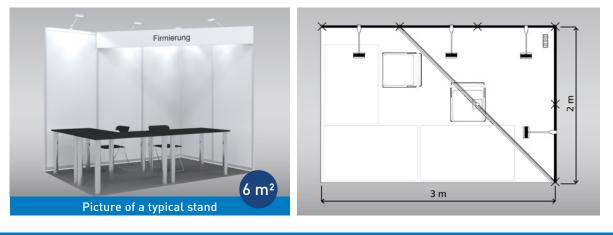

## Small stand creative Pro M (6 m<sup>2</sup>)

## Our services

- Partition wall system, 100x250 cm (WxH), white (other colours at additional price)
- Lettering (Futura, dark grey), 10 cm high, max. 25 Signs
- Fascia, 30 cm high, white
- Lighting, 4 Long-arm spotlight
- Needle-felt floor covering
- **Triple socket** (The power connection will be charged separately and is compulsory)
- 2 "Miami" folding chairs, Seat/backrest/frame: black, 33x35x47/72 cm
- **3 tables "Newport"**, black, 120x70 cm