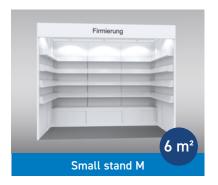

### Small stand M (6 m<sup>2</sup>)

#### Our services

- Partition wall system, 100x250 cm (WxH), white (other colours at additional price)
- 1 Logo or 1 Lettering (Futura, dark grey), 10 cm high, max. 25 signs
- Fascia, 30 cm high, white
- Bookshelves, white
- | Platforms with sliding doors, white (Please order door lock separately)
- Lighting, Long-arm spotlight
- Needle-felt floor covering anthracite, 3000
- **Triple socket** (The power connection will be charged separately and is mandatory)

#### Additional services

Depending on the registered size of your stand, you will receive a number of free exhibitor passes (3 passes) and can register events for the Leipzig liest reading festival (according to area key 2 events). You can find out how many in the Special Conditions of Participation or on page 24.

| Sample quote                                                                                            | Registration<br>by 31.08.2024<br>(Special price) | Registration<br>from 01.09.2024<br>(Base price) |
|---------------------------------------------------------------------------------------------------------|--------------------------------------------------|-------------------------------------------------|
| Trade fair rental incl. stand construction (6 m²)                                                       | € 1,290.00                                       | € 1,422.00                                      |
| AUMA fee                                                                                                | € 3.60                                           | € 3.60                                          |
| Electrical connection (mandatory)                                                                       | € 187.00                                         | € 187.00                                        |
| Communication flat rate (i.e. mandatory entry in the exhibitor directory)                               | € 98.00                                          | € 98.00                                         |
| Free exhibitor passes (for the main exhibitor according to Stand size + one pass for each co-exhibitor) | 3 passes                                         | 3 passes                                        |
| Co-exhibitor fee, where applicable                                                                      |                                                  |                                                 |
| Leipzig liest fee 1, where applicable                                                                   |                                                  |                                                 |
| Total costs                                                                                             | €1,578.60                                        | €1,710.60                                       |