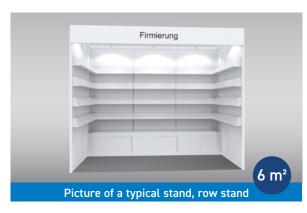

### Small stand M (6 m<sup>2</sup>)

#### Our services

- Partition wall system, 100x250 cm (WxH), white (other colours at additional price)
- 1 Logo or 1 Lettering (Futura, dark grey), 10 cm high, max. 25 signs
- Fascia, 30 cm high, white
- Bookshelves, white
- | Platforms with sliding doors, white (Please order door lock separately)
- Lighting, Long-arm spotlight
- Needle-felt floor covering anthracite, 3000
- **Triple socket** (The power connection will be charged separately and is mandatory)