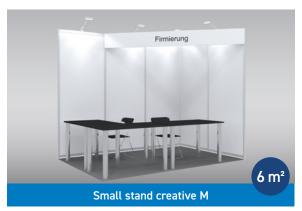

### Small stand creative M (6 m<sup>2</sup>)

#### Our services

- Partition wall system, 100x250 cm (WxH), white (other colours at additional price)
- 1 Logo or 1 Lettering (Futura, dark grey), 10 cm high, max. 25 Signs
- Fascia, 30 cm high, white
- **Lighting**, Long-arm spotlight
- Needle-felt floor covering anthracite, 3000
- Triple socket (The power connection will be charged separately and is mandatory)
- 2 folding chairs, Seat/backrest/frame: black, 33x35x47/72 cm
- 3 tables, black, 120x70 cm

#### Additional services

Depending on the registered size of your stand, you will receive a number of free exhibitor passes (3 passes) and can register events for the Leipzig liest reading festival (according to area key 2 events). You can find out how many in the Special Conditions of Participation or on page 24.

| Sample quote                                                                                            | Registration<br>by 31.08.2024<br>(Special price) | Registration<br>from 01.09.2024<br>(Base price) |
|---------------------------------------------------------------------------------------------------------|--------------------------------------------------|-------------------------------------------------|
| Trade fair rental incl. stand construction (6 m²)                                                       | € 1,290.00                                       | € 1,422.00                                      |
| AUMA fee                                                                                                | € 3,60                                           | € 3.60                                          |
| Electrical connection (mandatory)                                                                       | € 187.00                                         | € 187.00                                        |
| Communication flat rate (i.e. mandatory entry in the exhibitor directory)                               | € 98.00                                          | € 98.00                                         |
| Free exhibitor passes (for the main exhibitor according to Stand size + one pass for each co-exhibitor) | 3 passes                                         | 3 passes                                        |
| Co-exhibitor fee, where applicable                                                                      |                                                  |                                                 |
| Leipzig liest fee 1, where applicable                                                                   |                                                  |                                                 |
| Total costs                                                                                             | € 1,578.60                                       | € 1,710.60                                      |