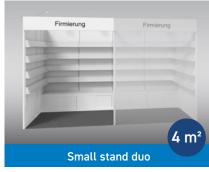

### Small stand duo (4 m²)

#### Our services

- Partition wall system, 100x250 cm (WxH), white (other colours at additional price)
- 1 Logo or 1 Lettering (Futura, dark grey), 10 cm high, max. 25 signs
- Fascia, 30 cm high, white
- Bookshelves, white
- | Platforms with sliding doors, white (Please order door lock separately)
- Lighting, Long-arm spotlight
- Needle-felt floor covering anthracite, 3000
- Triple socket (The power connection will be charged separately and is mandatory)

#### Additional services

Depending on the registered size of your stand, you will receive a number of free exhibitor passes (2 passes) and can register events for the Leipzig liest reading festival (according to area key 1 event). You can find out how many in the Special Conditions of Participation or on page 24.

| Sample quote                                                                                            | Registration<br>by 31.08.2024<br>(Special price) | Registration<br>from 01.09.2024<br>(Base price) |
|---------------------------------------------------------------------------------------------------------|--------------------------------------------------|-------------------------------------------------|
| Trade fair rental incl. stand construction (4 m²)                                                       | € 1,092.00                                       | € 1,208.00                                      |
| AUMA fee                                                                                                | € 2.40                                           | € 2.40                                          |
| Electrical connection (mandatory)                                                                       | € 187.00                                         | € 187.00                                        |
| Communication flat rate (i.e. mandatory entry in the exhibitor directory)                               | € 98.00                                          | € 98.00                                         |
| Free exhibitor passes (for the main exhibitor according to Stand size + one pass for each co-exhibitor) | 2 passes                                         | 2 passes                                        |
| Co-exhibitor fee, where applicable                                                                      |                                                  |                                                 |
| Leipzig liest fee 1, where applicable                                                                   |                                                  |                                                 |
| Total costs                                                                                             | € 1,379.40                                       | € 1,495.40                                      |