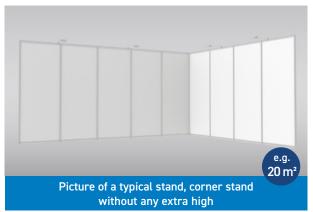

### Complete stand "Standard" (from 8 m²)

#### Our services

- Partition wall system, 100x250 cm (WxH), white (other colours at additional price)
- Additional partitions available for a fee, Price on request
- Lighting, 1 Long-arm spotlight per 5 m² stand area
- **Triple socket** (The power connection will be charged separately and is mandatory)