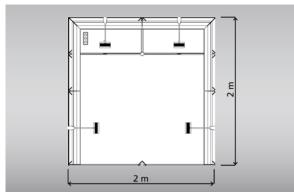

### Small stand S (4 m<sup>2</sup>)

#### Our services

- Partition wall system, 100x250 cm (WxH), white (other colours at additional price)
- 1 Logo or 1 Lettering (Futura, dark grey), 10 cm high, max. 25 signs
- Fascia, 30 cm high, white
- Bookshelves, white
- | Platforms with sliding doors, white (please order door lock separately)
- Lighting, Long-arm spotlight
- Needle-felt floor covering anthracite, 3000
- **Triple socket** (The power connection will be charged separately and is mandatory)