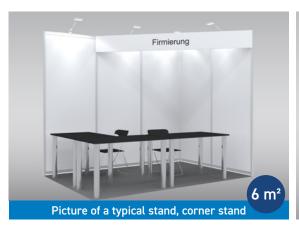

### Small stand M (6 m<sup>2</sup>)

#### Our services

- Partition wall system, 100x250 cm (WxH), white (other colours at additional price)
- 1 Logo or 1 Lettering (Futura, dark grey), 10 cm high, max. 25 signs
- Fascia, 30 cm high, white
- Bookshelves, white
- | Platforms with sliding doors, white (Please order door lock separately)
- Lighting, Long-arm spotlight
- Needle-felt floor covering anthracite, 3000
- **Triple socket** (The power connection will be charged separately and is mandatory)

#### Additional services

Depending on the registered size of your stand, you will receive a number of free exhibitor passes (3 passes) and can register events for the Leipzig liest reading festival (according to area key 2 events). You can find out how many in the Special Conditions of Participation or on page 24.

| Sample quote                                                                                            | Registration<br>by 31.08.2024<br>(Special price) | Registration<br>from 01.09.2024<br>(Base price) |
|---------------------------------------------------------------------------------------------------------|--------------------------------------------------|-------------------------------------------------|
| Trade fair rental incl. stand construction (6 m²)                                                       | € 1,290.00                                       | € 1,422.00                                      |
| AUMA fee                                                                                                | € 3.60                                           | € 3.60                                          |
| Electrical connection (mandatory)                                                                       | € 187.00                                         | € 187.00                                        |
| Communication flat rate (i.e. mandatory entry in the exhibitor directory)                               | € 98.00                                          | € 98.00                                         |
| Free exhibitor passes (for the main exhibitor according to Stand size + one pass for each co-exhibitor) | 3 passes                                         | 3 passes                                        |
| Co-exhibitor fee, where applicable                                                                      |                                                  |                                                 |
| Leipzig liest fee 1, where applicable                                                                   |                                                  |                                                 |
| Total costs                                                                                             | €1,578.60                                        | €1,710.60                                       |