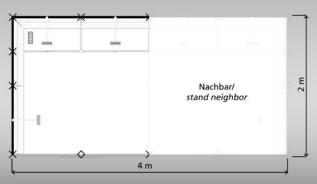

### Small stand duo (4 m²)

#### Our services

- Partition wall system, 100x250 cm (WxH), white (other colours at additional price)
- 1 Logo or 1 Lettering (Futura, dark grey), 10 cm high, max. 25 signs
- Fascia, 30 cm high, white
- Bookshelves, white
- | Platforms with sliding doors, white (Please order door lock separately)
- Lighting, Long-arm spotlight
- Needle-felt floor covering anthracite, 3000
- Triple socket (The power connection will be charged separately and is mandatory)

#### Additional services

Depending on the registered size of your stand, you will receive a number of free exhibitor passes (2 passes) and can register events for the Leipzig liest reading festival (according to area key 1 event). You can find out how many in the Special Conditions of Participation or on page 24.

| Sample quote                                                                                            | Registration<br>by 31.08.2024<br>(Special price) | Registration<br>from 01.09.2024<br>(Base price) |
|---------------------------------------------------------------------------------------------------------|--------------------------------------------------|-------------------------------------------------|
| Trade fair rental incl. stand construction (4 m²)                                                       | € 1,092.00                                       | € 1,208.00                                      |
| AUMA fee                                                                                                | € 2.40                                           | € 2.40                                          |
| Electrical connection (mandatory)                                                                       | € 187.00                                         | € 187.00                                        |
| Communication flat rate (i.e. mandatory entry in the exhibitor directory)                               | € 98.00                                          | € 98.00                                         |
| Free exhibitor passes (for the main exhibitor according to Stand size + one pass for each co-exhibitor) | 2 passes                                         | 2 passes                                        |
| Co-exhibitor fee, where applicable                                                                      |                                                  |                                                 |
| Leipzig liest fee 1, where applicable                                                                   |                                                  |                                                 |
| Total costs                                                                                             | € 1,379.40                                       | € 1,495.40                                      |