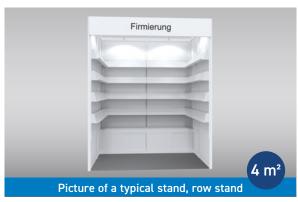

### Small stand S (4 m<sup>2</sup>)

#### Our services

- Partition wall system, 100x250 cm (WxH), white (other colours at additional price)
- 1 Logo or 1 Lettering (Futura, dark grey), 10 cm high, max. 25 signs
- Fascia, 30 cm high, white
- Bookshelves, white
- | Platforms with sliding doors, white (please order door lock separately)
- Lighting, Long-arm spotlight
- Needle-felt floor covering anthracite, 3000
- **Triple socket** (The power connection will be charged separately and is mandatory)

#### Additional services

Depending on the registered size of your stand, you will receive a number of free exhibitor passes (2 passes) and can register events for the Leipzig liest reading festival (according to area key 1 event). You can find out how many in the Special Conditions of Participation or on page 24.