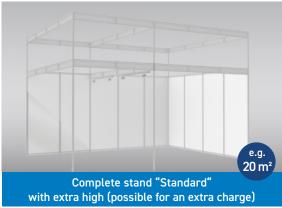

### Complete stand "Standard" (from 8 m²)

#### Our services

- Partition wall system, 100x250 cm (WxH), white (other colours at additional price)
- Additional partitions available for a fee, Price on request
- Lighting, 1 Long-arm spotlight per 5 m² stand area
- **Triple socket** (The power connection will be charged separately and is mandatory)