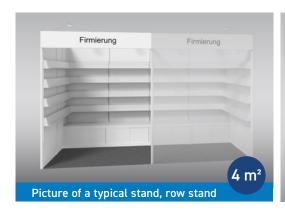

### Small stand duo (4 m²)

#### Our services

- Partition wall system, 100x250 cm (WxH), white (other colours at additional price)
- 1 Logo or 1 Lettering (Futura, dark grey), 10 cm high, max. 25 signs
- Fascia, 30 cm high, white
- Bookshelves, white
- | Platforms with sliding doors, white (Please order door lock separately)
- Lighting, Long-arm spotlight
- Needle-felt floor covering anthracite, 3000
- Triple socket (The power connection will be charged separately and is mandatory)