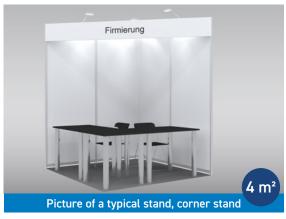

### Small stand S (4 m<sup>2</sup>)

#### Our services

- Partition wall system, 100x250 cm (WxH), white (other colours at additional price)
- 1 Logo or 1 Lettering (Futura, dark grey), 10 cm high, max. 25 signs
- Fascia, 30 cm high, white
- Bookshelves, white
- | Platforms with sliding doors, white (please order door lock separately)
- Lighting, Long-arm spotlight
- Needle-felt floor covering anthracite, 3000
- **Triple socket** (The power connection will be charged separately and is mandatory)

#### Additional services

Depending on the registered size of your stand, you will receive a number of free exhibitor passes (2 passes) and can register events for the Leipzig liest reading festival (according to area key 1 event). You can find out how many in the Special Conditions of Participation or on page 24.

| Sample quote                                                                                            | Registration<br>by 31.08.2024<br>(Special price) | Registration<br>from 01.09.2024<br>(Base price) |
|---------------------------------------------------------------------------------------------------------|--------------------------------------------------|-------------------------------------------------|
| Trade fair rental incl. stand construction (4 m²)                                                       | € 804.00                                         | € 888.00                                        |
| AUMA fee                                                                                                | € 2.40                                           | € 2.40                                          |
| Electrical connection (mandatory)                                                                       | € 187.00                                         | € 187.00                                        |
| Communication flat rate (i.e. mandatory entry in the exhibitor directory)                               | € 98.00                                          | € 98.00                                         |
| Free exhibitor passes (for the main exhibitor according to Stand size + one pass for each co-exhibitor) | 2 passes                                         | 2 passes                                        |
| Co-exhibitor fee, where applicable                                                                      |                                                  |                                                 |
| Leipzig liest fee 1, where applicable                                                                   |                                                  |                                                 |
| Total costs                                                                                             | € 1,091.40                                       | € 1,175.40                                      |