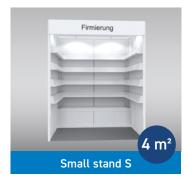

### Small stand S (4 m<sup>2</sup>)

#### Our services

- Partition wall system, 100x250 cm (WxH), white (other colours at additional price)
- 1 Logo or 1 Lettering (Futura, dark grey), 10 cm high, max. 25 signs
- Fascia, 30 cm high, white
- Bookshelves, white
- | Platforms with sliding doors, white (please order door lock separately)
- Lighting, Long-arm spotlight
- Needle-felt floor covering anthracite, 3000
- **Triple socket** (The power connection will be charged separately and is mandatory)

#### Additional services

Depending on the registered size of your stand, you will receive a number of free exhibitor passes (2 passes) and can register events for the Leipzig liest reading festival (according to area key 1 event). You can find out how many in the Special Conditions of Participation or on page 24.

| Sample quote                                                                                            | Registration<br>by 31.08.2024<br>(Special price) | Registration<br>from 01.09.2024<br>(Base price) |
|---------------------------------------------------------------------------------------------------------|--------------------------------------------------|-------------------------------------------------|
| Trade fair rental incl. stand construction (4 m²)                                                       | € 804.00                                         | € 888.00                                        |
| AUMA fee                                                                                                | € 2.40                                           | € 2.40                                          |
| Electrical connection (mandatory)                                                                       | € 187.00                                         | € 187.00                                        |
| Communication flat rate (i.e. mandatory entry in the exhibitor directory)                               | € 98.00                                          | € 98.00                                         |
| Free exhibitor passes (for the main exhibitor according to Stand size + one pass for each co-exhibitor) | 2 passes                                         | 2 passes                                        |
| Co-exhibitor fee, where applicable                                                                      |                                                  |                                                 |
| Leipzig liest fee 1, where applicable                                                                   |                                                  |                                                 |
| Total costs                                                                                             | € 1,091.40                                       | € 1,175.40                                      |