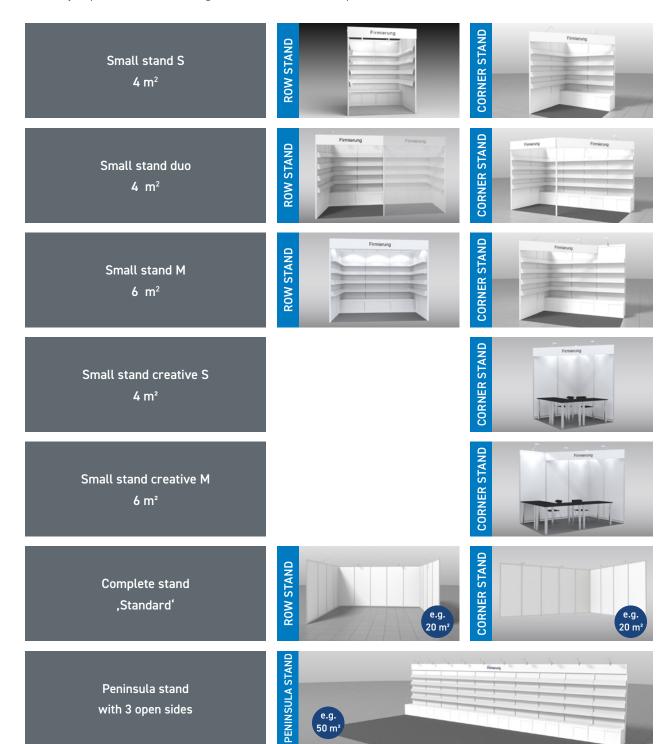

### Overview of small and complete stand packages

Manga-Comic-Con offers exhibitors complete stand packages of various types. As our Self-build stander, FAIRNET is responsible for overall stand construction. All you have to do is arrange or decorate your stand. Below you can find a comparison of the various complete stand packages, explanations of the options and a sample quote for trade fair rental and fees in each case. According to our possibilities in hall layout and your wishes, the placement takes place as row, corner, head or block stand. Read more on page 12.

| Stand construction                                                               | S        | duo      | М        |
|----------------------------------------------------------------------------------|----------|----------|----------|
| Partition wall system<br>100x250 cm (WxH), white*                                | <b>~</b> | <b>✓</b> | <b>V</b> |
| Fascia, 30 cm high, white                                                        | <b>✓</b> | <b>✓</b> | <b>✓</b> |
| 1 Logo or 1 Lettering (Futura, dark grey),<br>10 cm high, max. 25 signs          | <b>✓</b> | <b>v</b> | <b>V</b> |
| Bookshelves, white (number customizable on request)                              | <b>✓</b> | <b>✓</b> | <b>✓</b> |
| Platforms with sliding doors, white (please order door lock separately)          | <b>✓</b> | <b>v</b> | <b>V</b> |
| Long-arm spotlight                                                               | ~        | <b>✓</b> | <b>✓</b> |
| Needle-felt floor covering                                                       | <b>v</b> | <b>v</b> | <b>v</b> |
| Triple socket (The power connection will be charged separately and is mandatory) | <b>✓</b> | ~        | ~        |

### Overview of small and complete stand packages

| Stand construction                                                               | creative<br>S | creative<br>M | Complete stand<br>"Standard"   |
|----------------------------------------------------------------------------------|---------------|---------------|--------------------------------|
| Partition wall system<br>100x250 cm (WxH), white*                                | V             | <b>✓</b>      | extra high available for a fee |
| Fascia, 30 cm high, white                                                        | <b>✓</b>      | <b>✓</b>      |                                |
| 1 Log or 1 Lettering (Futura, dark grey),<br>10 cm high, max. 25 signs           | V             | <b>V</b>      |                                |
| Long-arm spotlight                                                               | <b>✓</b>      | <b>✓</b>      | <b>✓</b>                       |
| Needle-felt floor covering                                                       | <b>~</b>      | <b>V</b>      |                                |
| Triple socket (The power connection will be charged separately and is mandatory) | <b>✓</b>      | <b>✓</b>      | <b>✓</b>                       |
| 2 folding chairs                                                                 | <b>V</b>      | <b>V</b>      |                                |
| 3 Tables, black<br>(70x70 cm, 100x70 cm, 120x70 cm)                              | <b>✓</b>      |               |                                |
| 3 Tables, black (120x70 cm)                                                      |               | <b>✓</b>      |                                |