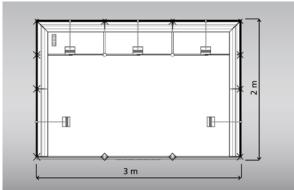

### Small stand M (6 m<sup>2</sup>)

#### Our services

- Partition wall system, 100x250 cm (WxH), white (other colours at additional price)
- 1 Logo or 1 Lettering (Futura, dark grey), 10 cm high, max. 25 signs
- Fascia, 30 cm high, white
- Bookshelves, white
- | Platforms with sliding doors, white (Please order door lock separately)
- Lighting, Long-arm spotlight
- Needle-felt floor covering anthracite, 3000
- **Triple socket** (The power connection will be charged separately and is mandatory)