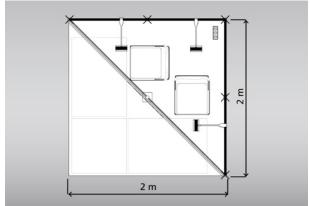

### Small stand creative S (4 m<sup>2</sup>)

#### Our services

- Partition wall system, 100x250 cm (WxH), white (other colours at additional price)
- 1 Logo or 1 Lettering (Futura, dark grey), 10 cm high, max. 25 Signs
- Fascia, 30 cm high, white
- Lighting, Long-arm spotlight
- Needle-felt floor covering anthracite, 3000
- Triple socket (The power connection will be charged separately and is mandatory)
- 2 folding chairs, Seat/backrest/frame: black, 33x35x47/72 cm
- **3 tables**, black, 70x70 cm, 100x70 cm, 120x70 cm

#### Additional services

Depending on the registered size of your stand, you will receive a number of free exhibitor passes (2 passes) and can register events for the Leipzig liest reading festival (according to area key 1 event). You can find out how many in the Special Conditions of Participation or on page 24.

| Sample quote                                                                                            | Registration<br>bis 31.08.2024<br>(Special price) | Registration<br>ab 01.09.2024<br>(Base price) |
|---------------------------------------------------------------------------------------------------------|---------------------------------------------------|-----------------------------------------------|
| Trade fair rental incl. stand construction (4 m²)                                                       | € 804.00                                          | € 888.00                                      |
| AUMA fee                                                                                                | € 2.40                                            | € 2.40                                        |
| Electrical connection (mandatory)                                                                       | € 187.00                                          | € 187.00                                      |
| Communication flat rate (i.e. mandatory entry in the exhibitor directory)                               | € 98.00                                           | € 98.00                                       |
| Free exhibitor passes (for the main exhibitor according to Stand size + one pass for each co-exhibitor) | 2 passes                                          | 2 passes                                      |
| Co-exhibitor fee, where applicable                                                                      |                                                   |                                               |
| Leipzig liest fee 1, where applicable                                                                   |                                                   |                                               |
| Total costs                                                                                             | € 1,091.40                                        | € 1,175.00                                    |