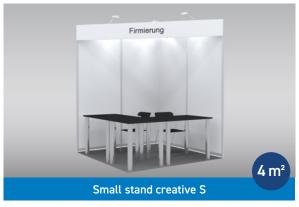

### Small stand creative S (4 m<sup>2</sup>)

#### Our services

- Partition wall system, 100x250 cm (WxH), white (other colours at additional price)
- 1 Logo or 1 Lettering (Futura, dark grey), 10 cm high, max. 25 Signs
- Fascia, 30 cm high, white
- Lighting, Long-arm spotlight
- Needle-felt floor covering anthracite, 3000
- Triple socket (The power connection will be charged separately and is mandatory)
- 2 folding chairs, Seat/backrest/frame: black, 33x35x47/72 cm
- **3 tables**, black, 70x70 cm, 100x70 cm, 120x70 cm

#### Additional services

Depending on the registered size of your stand, you will receive a number of free exhibitor passes (2 passes) and can register events for the Leipzig liest reading festival (according to area key 1 event). You can find out how many in the Special Conditions of Participation or on page 24.

| Sample quote                                                                                            | Registration<br>bis 31.08.2024<br>(Special price) | Registration<br>ab 01.09.2024<br>(Base price) |
|---------------------------------------------------------------------------------------------------------|---------------------------------------------------|-----------------------------------------------|
| Trade fair rental incl. stand construction (4 m²)                                                       | € 804.00                                          | € 888.00                                      |
| AUMA fee                                                                                                | € 2.40                                            | € 2.40                                        |
| Electrical connection (mandatory)                                                                       | € 187.00                                          | € 187.00                                      |
| Communication flat rate (i.e. mandatory entry in the exhibitor directory)                               | € 98.00                                           | € 98.00                                       |
| Free exhibitor passes (for the main exhibitor according to Stand size + one pass for each co-exhibitor) | 2 passes                                          | 2 passes                                      |
| Co-exhibitor fee, where applicable                                                                      |                                                   |                                               |
| Leipzig liest fee 1, where applicable                                                                   |                                                   |                                               |
| Total costs                                                                                             | € 1,091.40                                        | € 1,175.00                                    |