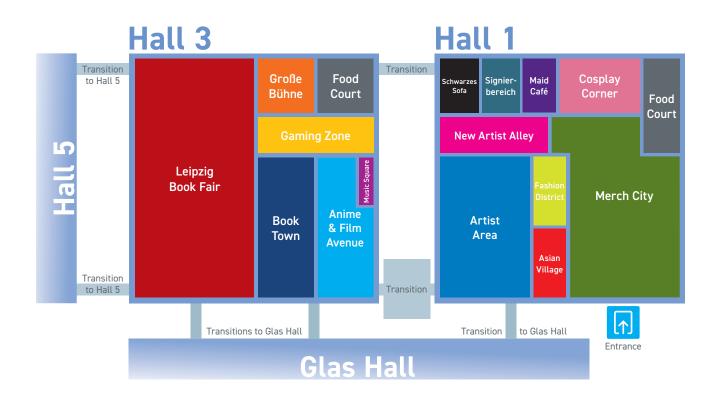

## **EXHIBITION AREAS AND HALL LAYOUTS**

In our **MCC Cosmos** in Hall 1 and half of Hall 3, visitors of Manga-Comic-Con will find a wide and diverse range of products and services covering all aspects of manga, anime, games and cosplay.

According to the current planning status, the following hall layout is planned:

Stands will be allocated to exhibitors according to the time of registration, the rooms and space available, the exhibitor's needs and the possible options. Depending on the number of registrations, we will plan the hall layout and structure the exhibition areas at our own discretion. We expect to be able to announce the stand numbers in January.