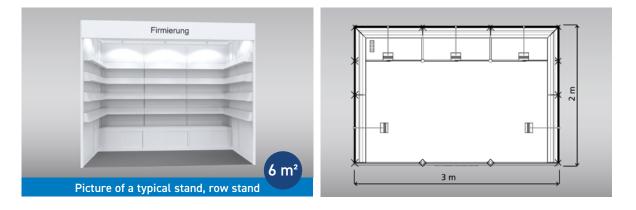

## Small stand M (6 m<sup>2</sup>)

## Our services

- **Partition wall system**, 100x250 cm (WxH), white (other colours at additional price)
- **1 Logo or 1 Lettering** (Futura, dark grey), 10 cm high, max. 25 signs
- Fascia, 30 cm high, white
- Bookshelves, white
- Platforms with sliding doors, white (Please order door lock separately)
- Lighting, Long-arm spotlight
- Needle-felt floor covering anthracite, 3000
- **Triple socket** (The power connection will be charged separately and is mandatory)