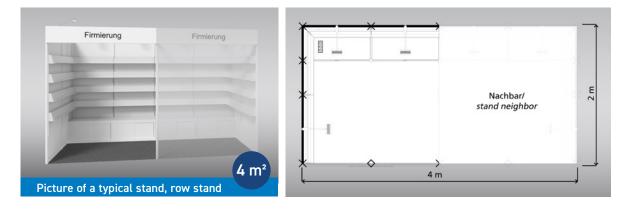

## Small stand duo (4 m<sup>2</sup>)

## Our services

- Partition wall system, 100x250 cm (WxH), white (other colours at additional price)
- **1 Logo or 1 Lettering** (Futura, dark grey), 10 cm high, max. 25 signs
- Fascia, 30 cm high, white
- Bookshelves, white
- Platforms with sliding doors, white (Please order door lock separately)
- Lighting, Long-arm spotlight
- Needle-felt floor covering anthracite, 3000
- **Triple socket** (The power connection will be charged separately and is mandatory)