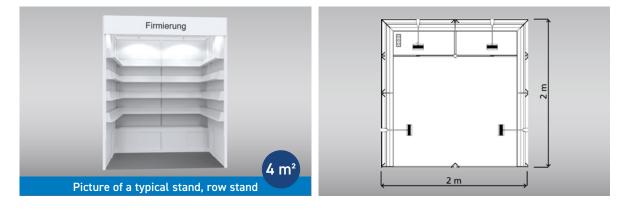

## Small stand S (4 m<sup>2</sup>)

## Our services

- Partition wall system, 100x250 cm (WxH), white (other colours at additional price)
- **1 Logo or 1 Lettering** (Futura, dark grey), 10 cm high, max. 25 signs
- Fascia, 30 cm high, white
- Bookshelves, white
- Platforms with sliding doors, white (please order door lock separately)
- Lighting, Long-arm spotlight
- Needle-felt floor covering anthracite, 3000
- **Triple socket** (The power connection will be charged separately and is mandatory)