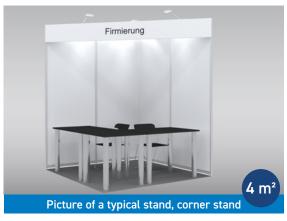

## Small stand creative S (4 m<sup>2</sup>)

## Our services

- Partition wall system, 100x250 cm (WxH), white (other colours at additional price)
- 1 Logo or 1 Lettering (Futura, dark grey), 10 cm high, max. 25 Signs
- Fascia, 30 cm high, white
- Lighting, Long-arm spotlight
- Needle-felt floor covering anthracite, 3000
- Triple socket (The power connection will be charged separately and is mandatory)
- 2 folding chairs, Seat/backrest/frame: black, 33x35x47/72 cm
- **3 tables**, black, 70x70 cm, 100x70 cm, 120x70 cm